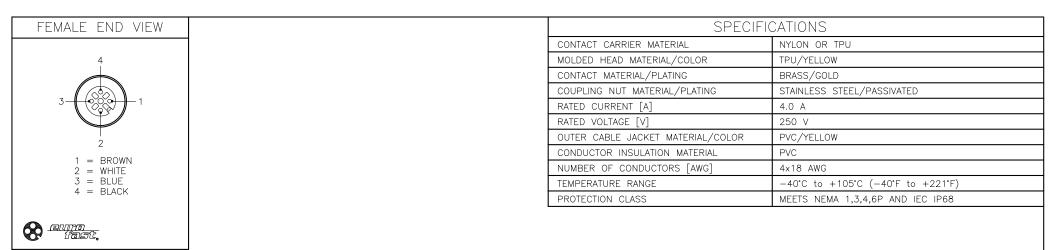

SOURCE DRAWING - FOR REFERENCE ONLY

|                                |     |                    |                     | 1.<br>2.<br>3.<br>4.                                                     |                         | THIS DRAWING IS<br>CONFIDENTIAL AND TH<br>PROPERTY OF TURC<br>INC. USE OF THIS<br>DOCUMENT WITHOUT<br>WRITTEN PERMISSION<br>PROHIBITED. | HE High Technology | High Technology Sensors and Automation Controls |        |         | 3000 CAMPUS DRIVE<br>MINNEAPOLIS, MN 55441<br>1-800-544-7769<br>(763) 553-7300<br>(763) 553-0708 fax<br>turck.com |  |
|--------------------------------|-----|--------------------|---------------------|--------------------------------------------------------------------------|-------------------------|-----------------------------------------------------------------------------------------------------------------------------------------|--------------------|-------------------------------------------------|--------|---------|-------------------------------------------------------------------------------------------------------------------|--|
| METERS. CONTACT TURCK TO ORDER |     |                    | MATERIAL            | ALL DIMENSIONS<br>DISPLAYED ON THIS<br>DRAWING ARE FOR<br>REFERENCE ONLY | DRFT RWC                | DATE 11/07/07                                                                                                                           | DESCRIPTION        |                                                 | 4.4T-* |         |                                                                                                                   |  |
|                                |     | SEE SPECIFICATIONS | APVD                |                                                                          | SCALE 1=1.0             | ]                                                                                                                                       | WKCV 4.41-**       |                                                 |        |         |                                                                                                                   |  |
|                                |     |                    | UNIT OF MEASUREMENT |                                                                          | IDENTIFICATION NO.      |                                                                                                                                         | <u> </u>           | REV                                             |        |         |                                                                                                                   |  |
|                                |     | FINISH             | CONTACT TURCK       | MILLIMETER [ INCH ]                                                      |                         |                                                                                                                                         |                    |                                                 |        |         |                                                                                                                   |  |
|                                | KMY | 01/05/12           | 37156               | SEE SPECIFICATIONS                                                       | FOR MORE<br>INFORMATION |                                                                                                                                         |                    |                                                 |        |         |                                                                                                                   |  |
|                                | ΒY  | DATE               | ECO NO.             |                                                                          |                         | DO NOT SCALE THIS DRAWING                                                                                                               |                    | FILE: 777008660                                 |        | SHEET 1 | OF 1                                                                                                              |  |