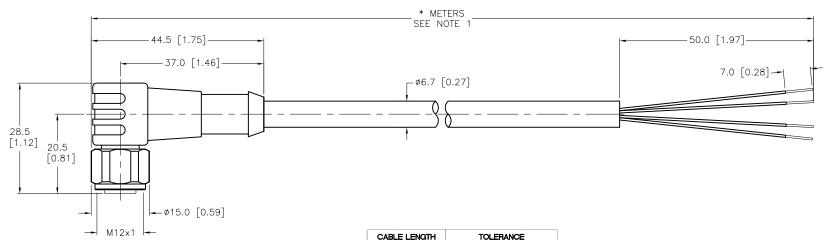

| CABLE LENGTH | TOLERANCE                                                                   |  |  |  |  |  |
|--------------|-----------------------------------------------------------------------------|--|--|--|--|--|
| ALL LENGTHS  | + 4% (OR 50mm) OF LENGTH<br>- 0% (OR 0mm) OF LENGTH<br>WHICHEVER IS GREATER |  |  |  |  |  |
| STRIP LENGTH | TOLERANCE                                                                   |  |  |  |  |  |
| 0-7mm        | ±0.5mm                                                                      |  |  |  |  |  |
| 8–29mm       | ±1.0mm                                                                      |  |  |  |  |  |
| 30–49mm      | ±2.0mm                                                                      |  |  |  |  |  |
| 50-69mm      | ±3.0mm                                                                      |  |  |  |  |  |
| 70–100mm     | ±4.0mm                                                                      |  |  |  |  |  |
| OVER 100mm   | ±5.0mm                                                                      |  |  |  |  |  |
|              |                                                                             |  |  |  |  |  |

 "\*" INDICATES CABLE LENGTH IN METERS. CONTACT TURCK TO ORDE SPECIFIC LENGTHS.

NOTES:

REV DESCRIPTION

D

UPDATE CABLE DIAMETER